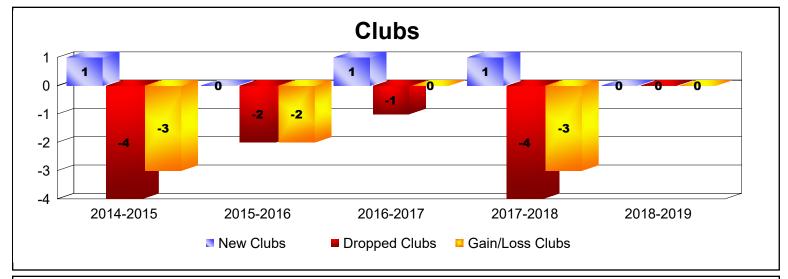

District 16 N As of June 2019 Cumulative

| Year      | New<br>Clubs | Dropped<br>Clubs | Gain/<br>Loss<br>Clubs | New<br>Members | Charter<br>Members | Reinstate<br>Members | Transfer<br>Members | Total<br>Member<br>Added | Total<br>Members<br>Dropped | Gain/<br>Loss<br>Members |
|-----------|--------------|------------------|------------------------|----------------|--------------------|----------------------|---------------------|--------------------------|-----------------------------|--------------------------|
| 2014-2015 | 1            | -4               | -3                     | 149            | 30                 | 4                    | 0                   | 183                      | -259                        | -76                      |
| 2015-2016 | 0            | -2               | -2                     | 90             | 1                  | 5                    | 5                   | 101                      | -224                        | -123                     |
| 2016-2017 | 1            | -1               | 0                      | 121            | 25                 | 10                   | 5                   | 161                      | -199                        | -38                      |
| 2017-2018 | 1            | -4               | -3                     | 89             | 26                 | 28                   | 3                   | 146                      | -218                        | -72                      |
| 2018-2019 | 0            | 0                | 0                      | 70             | 0                  | 4                    | 3                   | 77                       | -115                        | -38                      |
| Average   | 1            | -2               | -2                     | 104            | 16                 | 10                   | 3                   | 134                      | -203                        | -69                      |