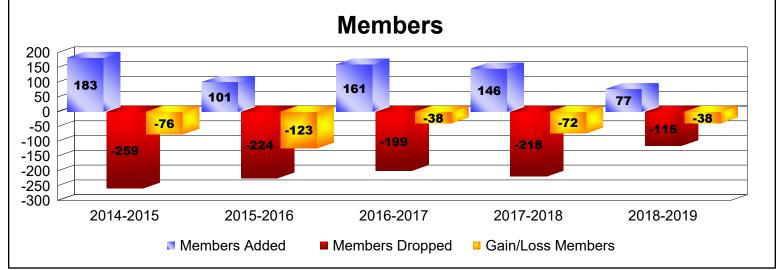

District 16 N As of June 2019 Cumulative

| Year      | New<br>Clubs | Dropped<br>Clubs | Gain/<br>Loss<br>Clubs | New<br>Members | Charter<br>Members | Reinstate<br>Members | Transfer<br>Members | Total<br>Member<br>Added | Total<br>Members<br>Dropped | Gain/<br>Loss<br>Members |
|-----------|--------------|------------------|------------------------|----------------|--------------------|----------------------|---------------------|--------------------------|-----------------------------|--------------------------|
| 2014-2015 | 1            | -4               | -3                     | 149            | 30                 | 4                    | 0                   | 183                      | -259                        | -76                      |
| 2015-2016 | 0            | -2               | -2                     | 90             | 1                  | 5                    | 5                   | 101                      | -224                        | -123                     |
| 2016-2017 | 1            | -1               | 0                      | 121            | 25                 | 10                   | 5                   | 161                      | -199                        | -38                      |
| 2017-2018 | 1            | -4               | -3                     | 89             | 26                 | 28                   | 3                   | 146                      | -218                        | -72                      |
| 2018-2019 | 0            | 0                | 0                      | 70             | 0                  | 4                    | 3                   | 77                       | -115                        | -38                      |
| Average   | 1            | -2               | -2                     | 104            | 16                 | 10                   | 3                   | 134                      | -203                        | -69                      |